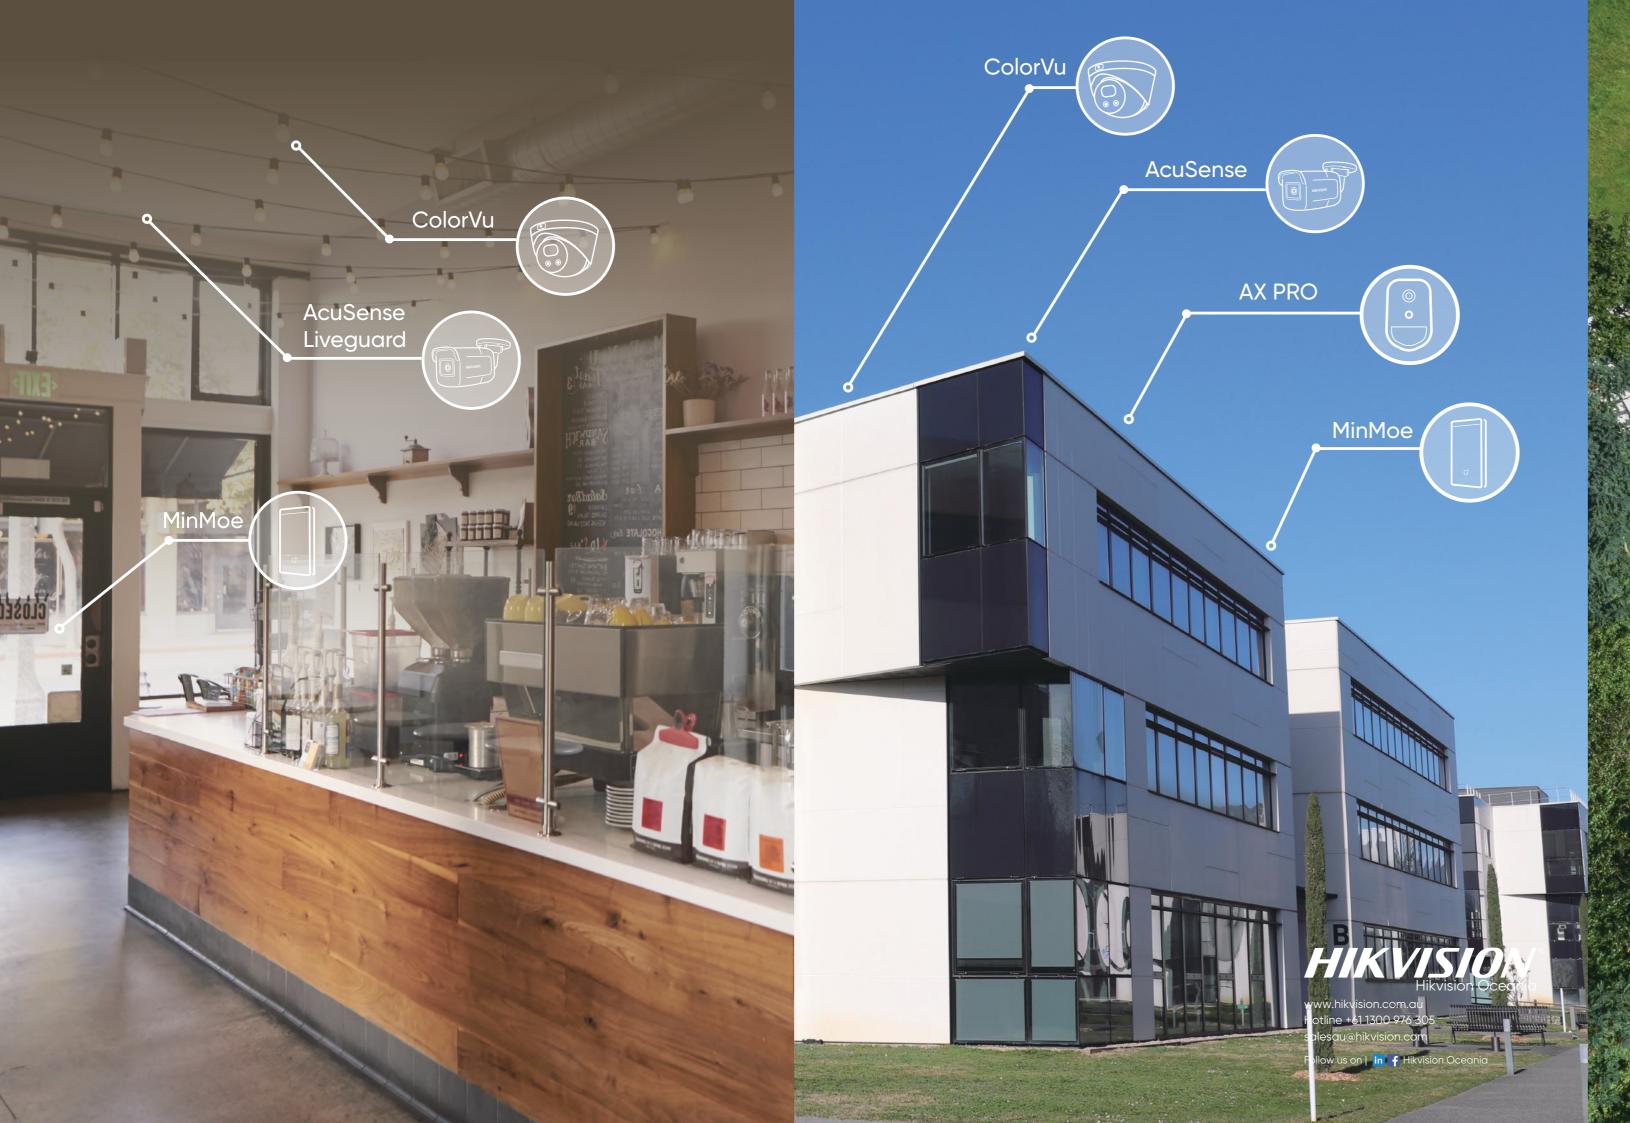

### **Video Intercom**

- Answer calls- Live view & two way audio
- Electronic door release (electric lock required)
- View CCTV cameras from indoor station
- Arm/Disarm alarm system & "Acusense Live-Guard Solution" from Android indoor station

#### **AX Pro Wireless Alarm**

- Arm/Disarm alarm system
- Receive alarms on app with video verification
- Check device status

### CCTV

- Live view, search and playback
- Save snapshots & record video "on the fly"
- Live view and record door station camera

### **Acusense Live-Guard Solution\***

- Arm/Disarm camera alarms
- Receive alarms with video verification
- Two way audio
- Active deterrence with flashing LED & audible alert
- Smart detection human/vehicle classification
- Synchronize arm/disarm status with alarm system
- Specified NVR firmware and AcuSense/SL model are necessary

### **Recommended solutions**

## **Product Recommendation**

Download HikConne

|                |                 |                 | LIVEGUARD           | SOLUTI       | ON              |              |           |        |             |
|----------------|-----------------|-----------------|---------------------|--------------|-----------------|--------------|-----------|--------|-------------|
| COLORVU CAMERA | 2               | ACUSENSE CAMERA |                     | I SERIES NVR |                 | INTERCOM KIT |           | MINMOE |             |
|                | DS-2CD2347G2-LU | ACUS            | DS-2CD2386G2-ISU/SL |              | DS-7608NI-12/8P |              | DS-KIS602 |        | DS-K1T341AM |
|                |                 |                 |                     |              |                 |              |           |        |             |