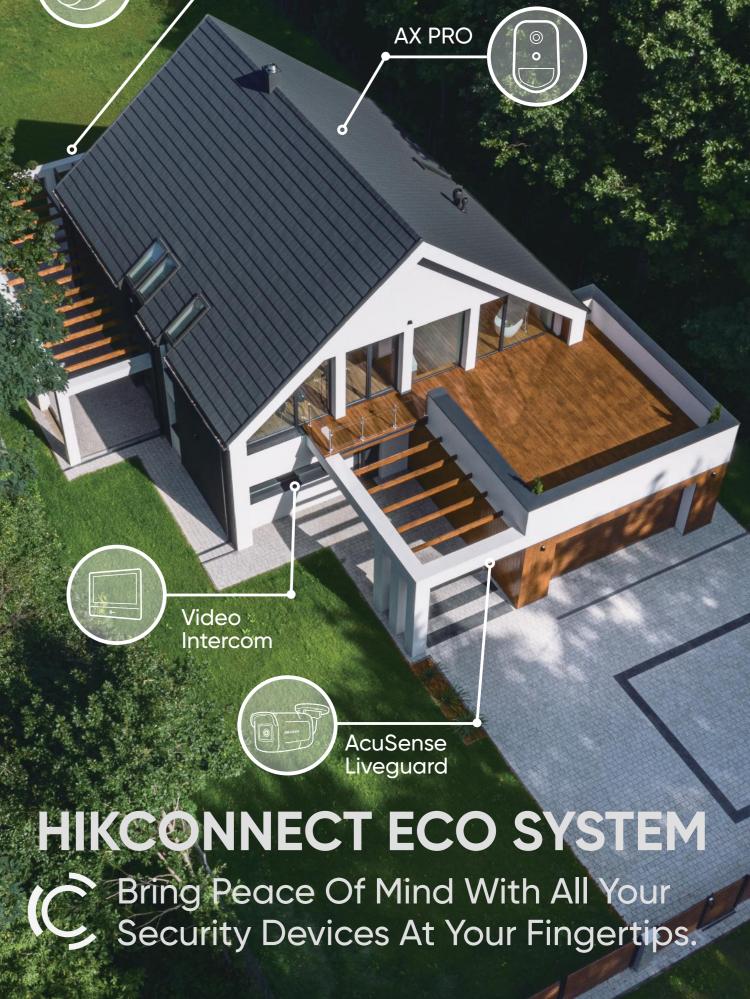

### **Video Intercom**

- Answer calls- Live view & two way audio
- Electronic door release (electric lock required)
- View CCTV cameras from indoor station
- Arm/Disarm alarm system & "Acusense Live-Guard Solution" from Android indoor station

#### **AX Pro Wireless Alarm**

- Arm/Disarm alarm system
- Receive alarms on app with video verification
- Check device status

### **Acusense Live-Guard Solution\***

- Arm/Disarm camera alarms
- Receive alarms with video verification
- Two way audio
- Active deterrence with flashing LED & audible alert
- Smart detection human/vehicle classification
- Synchronize arm/disarm status with alarm system
- Specified NVR firmware and AcuSense/SL model are necessary

# Hik- (Çonnect

- Easily connecting everything with your devices
- Share with your family/ colleagues
- For IOS or Android download from appstore.hikvision.com

restricted area."

<u>\_</u>