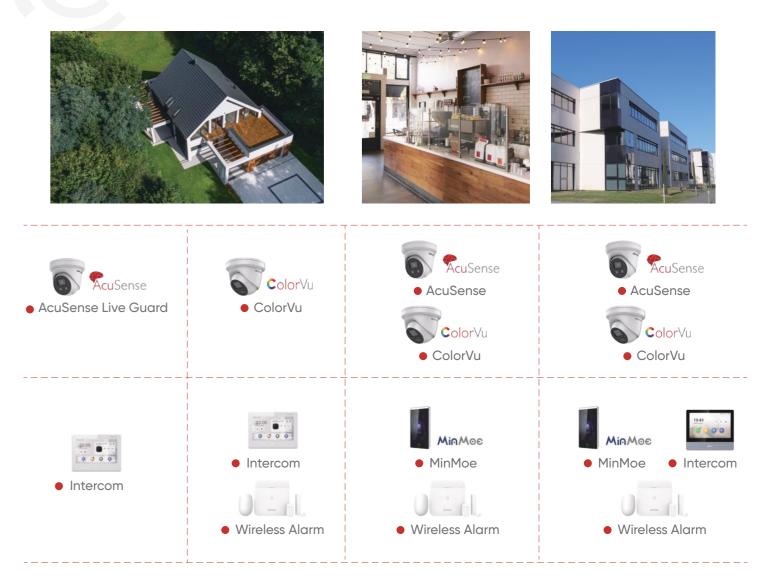

### **Acusense Live-Guard Solution\***

- Arm/Disarm camera alarms
- Receive alarms with video verification
- Two way audio
- Active deterrence with flashing LED & audible alert
- Smart detection human/vehicle classification
- Synchronize arm/disarm status with alarm system
- Specified NVR firmware and AcuSense/SL model are necessary

### **Recommended solutions**

ColorVu

HIKVISION