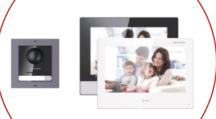

### **Video Intercom**

- Answer calls- Live view & two way audio
- Electronic door release (electric lock required)
- View CCTV cameras from indoor station
- Arm/Disarm alarm system & "Acusense Live-Guard Solution" from Android indoor station

## **Product Recommendation**

Download HikConne

|                |                 |                 | LIVEGUARD           | SOLUTI       | ON              |              |           |        |             |
|----------------|-----------------|-----------------|---------------------|--------------|-----------------|--------------|-----------|--------|-------------|
| COLORVU CAMERA | 2               | ACUSENSE CAMERA |                     | I SERIES NVR |                 | INTERCOM KIT |           | MINMOE |             |
|                | DS-2CD2347G2-LU | ACUS            | DS-2CD2386G2-ISU/SL |              | DS-7608NI-12/8P |              | DS-KIS602 |        | DS-K1T341AM |
|                |                 |                 |                     |              |                 |              |           |        |             |